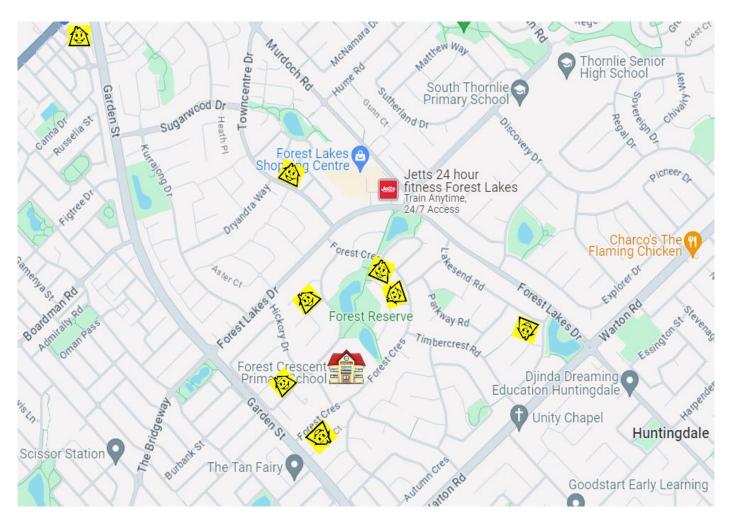

## FOREST CRESCENT PRIMARY SCHOOL SAFETY HOUSES

This map shows where the local safety houses are around Forest Crescent Primary School. Their location is indicated by the yellow safety house sign.

## Feeling Unsure? Knock on a Safety House Door!

The distinctive yellow smiling house logo helps children to easily recognise an approved safety house as a safe place to go, when they feel scared or threatened. If your child walks to and from school, please familiarise them with this map and the location of their nearest safety house.

161 Canna Drive 39 Towncentre Drive 5 Reed Close 108 Forest Crescent 15 Stonebrook Close50 Tea Tree Way37 Forest Crescent4 Lakesend Road